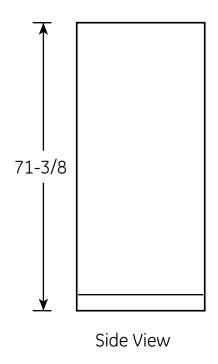

#### Dimensions and Installation Information (in inches)

| Air Clearance   |   |
|-----------------|---|
| Each side (in.) | 3 |
| Top (in.)       | 3 |
| Back (in.)      | 3 |

For answers to your Monogram,® GE Profile™ or GE® appliance questions, visit our website at ge.com or call GE Answer Center® service, 800.626.2000.